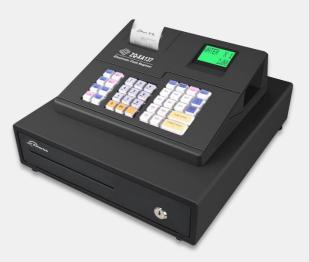

## Features:

Conerich

- Establish or edit commodity data through PC software by USB or RS232 with downloading and uploading functions.
- Powerful sale functions with multi selling ways and supports change price, refund etc.
- Powerful report functions support users to create reports and E.J.

## Specification

| СРИ                 | MCU 51             | Cash Drawer         | 5C/4B or 4C/5B.       |
|---------------------|--------------------|---------------------|-----------------------|
| Printing method     | Thermal printer    | Power Supply        | AC: 90~260V;          |
| Paper Width         | 58mm               |                     | DC output 9V          |
| Printing Speed      | Max: 60mm/s        | PLUS                | Max.500               |
| Paper Supply Method | Easy-loading paper | Memory Billing      | Yes                   |
| Operator Display    | 128x64 LCD         | Customer Management | No                    |
| Customer Display    | 8 digits LED       | Stock Management    | No                    |
| Keyboard            | 38 Keys            | Profit Analysis     | No                    |
| Departments         | 100                | Back-up Battery     | No                    |
| Clerks              | 10                 | Dimension W*L*H     | 276 x 255 x 85 mm.    |
| Interface           | 1*RS232,           |                     | (Not include the cash |
|                     | 1* SD card slot    |                     | drawer)               |